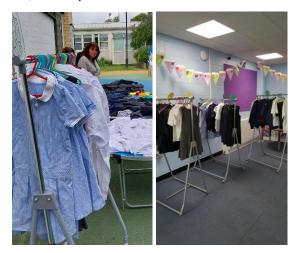

### **School Uniform Sale**

We are having a uniform sale on Wednesday 8<sup>th</sup> May, before and after school. We need some parents to help hang up the clothes.

If you can help please let Mrs Gibbs know.

If you have any old uniform in good condition that can be put in the sale please bring it to the office, thank you.