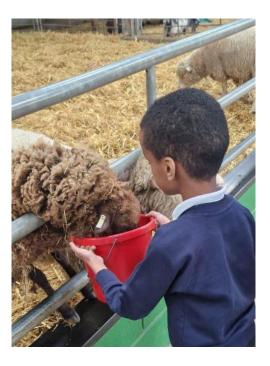

# Resource Base trip to Bockett's Farm

Mrs Lamb's class had a wonderful day at Bockett's Farm near Leatherhead meeting lots of animals including, sheep, rabbits and guinea pigs, and having fun on a tractor ride!