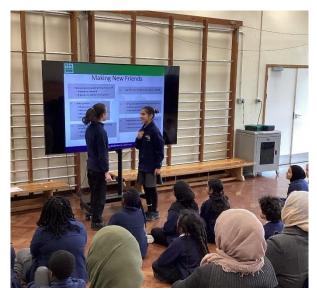

### **PATHS Open Lessons**

Thank you to the parents who attended the PATHS (Promoting Alternative Thinking Strategies) open lessons this week. We have had excellent feedback from you.

Reception and Year 1 parents please come to the lessons next week to see the PATHS programme being taught to your child.